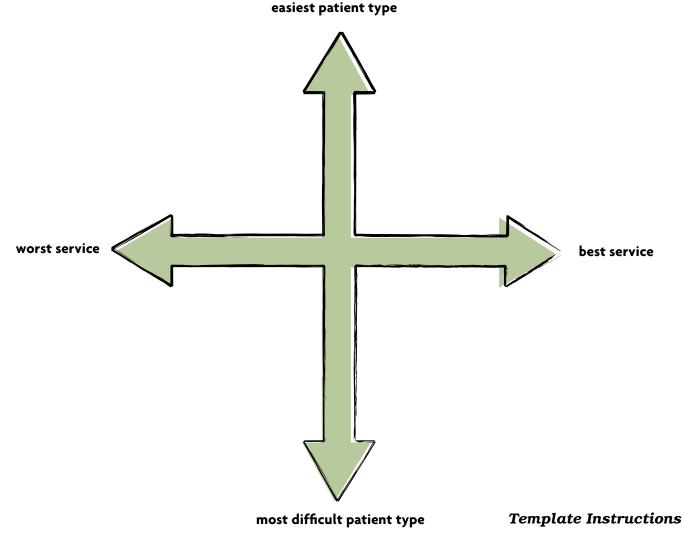

## Scenario template

- identify the issue you wish to explore. Identify worst and best service extremes of the issue. Give each one a short, easy name
- Identify the easiest and most difficult patient types. Name these too.
- Combine your extremes of service delivery and patients into scenarios. Give these scenarios names.
- Plot these on the diagram. Try to have one in each quadrant. For example, you might combine a worst service with an easiest patient type.
- Flesh out each scenario with details.
- Introduce the improvement into each scenario and experiment with them!
- Document your learnings as you go.